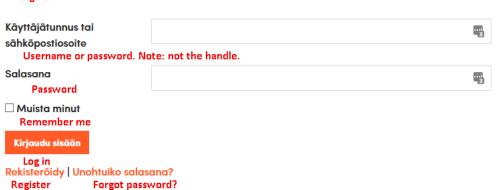

## Luo tili

On subsequent visits, you need to sign in to the site.

You will see a sign-in screen like this. Again with translation

## Tervetuloa Tukinettiin!

Tukinetistä löydät palveluita, joiden tarkoituksena on ihmisen auttaminen, tuen tarjoaminen sitä tarvitseville ja kokemusten jakaminen. Tukinetin teemojen kautta voit tutustua sinua koskettaviin aiheisiin, osallistua ryhmächatteihin tai kahdenkeskisiin chatteihin, ottaa osaa ryhmäkeskusteluihin tai saada henkilökohtaisen tukihenkilön. Keskustelu helpottaa.