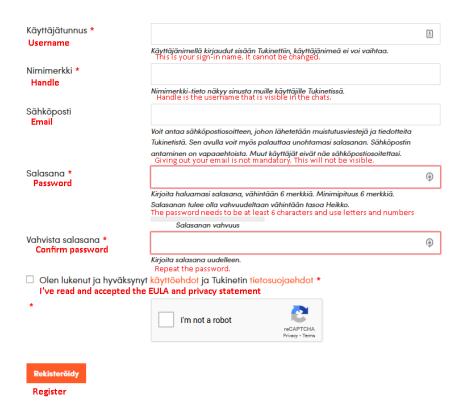

The first you need to do is to register on the site.

You will be confronted with a registration screen, translated here for your convenience.

## Tervetuloa Tukinettiin!

Olemme täällä sinua varten.

Tukinetistä löydät palveluita, joiden tarkoituksena on ihmisen auttaminen, tuen tarjoaminen sitä tarvitseville ja kokemusten jakaminen. Tukinetin teemojen kautta voit tutustua sinua koskettaviin oiheisiin, osallistua ryhmächatteihin tai kahdenkeskisiin chatteihin, ottaa osaa ryhmäkeskusteluihin tai saada henkilökohtaisen tukihenkilön. Keskustelu helpottaa.