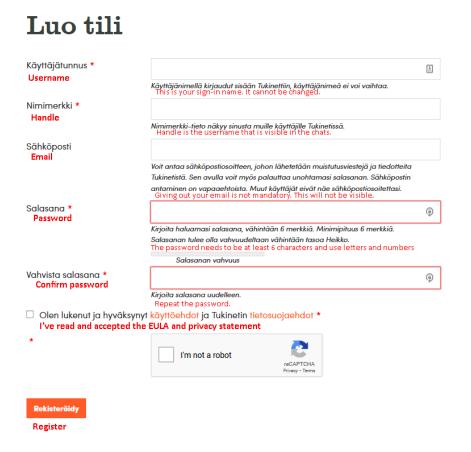

You will be confronted with a registration screen, translated here for your convenience.

On subsequent visits, you need to sign in to the site.